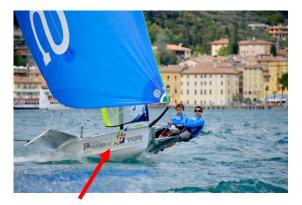

### 1) The organization kindly asks you:

- to bring your national flag to display it on land every day and for the boat parade
- to wear the long-sleeves lycra during the races (competitor gift at the registration)
- as shown below, to stick the 3 stickers (provided by the organization):
  - → 2 bow stickers
  - → 1 transom sticker.

These 3 stickers must be on the boats from the practice race to the last race.