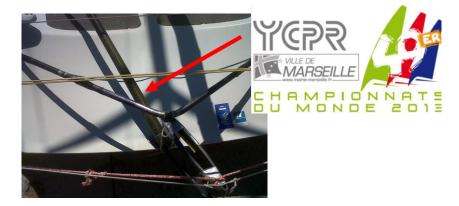

### 1) The organization kindly asks you:

- to bring your national flag to display it on land every day and for the boat parade
- to wear the long-sleeves lycra during the races (competitor gift at the registration)
- as shown below, to stick the 3 stickers (provided by the organization):
  - → 2 bow stickers
  - → 1 transom sticker.

These 3 stickers must be on the boats from the practice race to the last race.