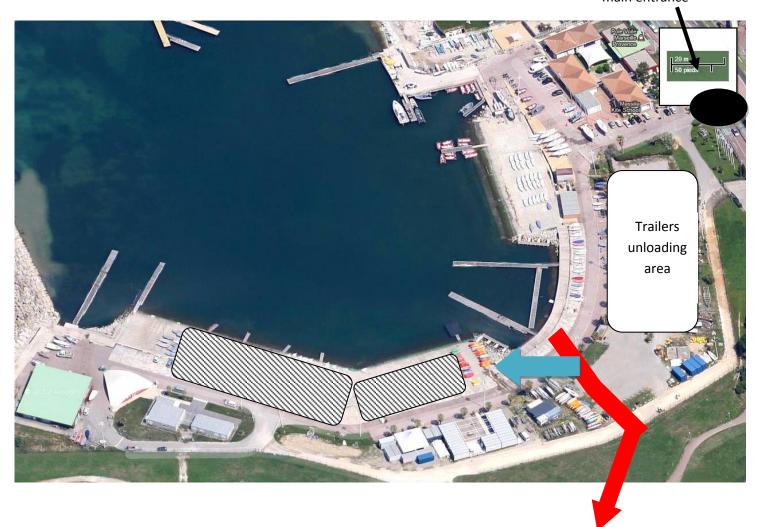

# 2) Trailer parking and coaches rubber boats launch

For space reason, the majority of 49er & 49erFX road trailers will be stored in a parking straight after the unloading of the boat on the event venue.

Address of the storage place:

Port de la Pointe Rouge

13008 Marseille

You can find below a map of the trolley storage place.

#### Information for coaches:

All the coaches rubber boat will be launched on the slipway located on the port de la Pointe Rouge.

#### Find detail below:

Trailer storage place

Trailer storage places