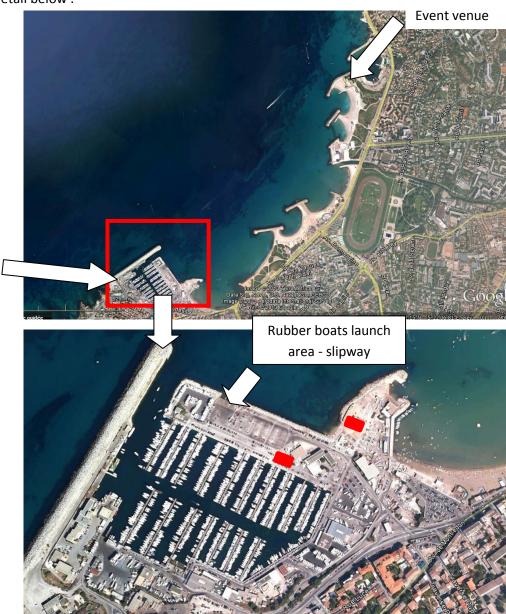

# 2) Trailer parking and coaches rubber boats launch

For space reason, the majority of 49er & 49erFX road trailers will be stored in a parking straight after the unloading of the boat on the event venue.

Address of the storage place:

Port de la Pointe Rouge

13008 Marseille

You can find below a map of the trolley storage place.

#### Information for coaches:

All the coaches rubber boat will be launched on the slipway located on the port de la Pointe Rouge.

#### Find detail below:

Trailer storage place

Trailer storage places