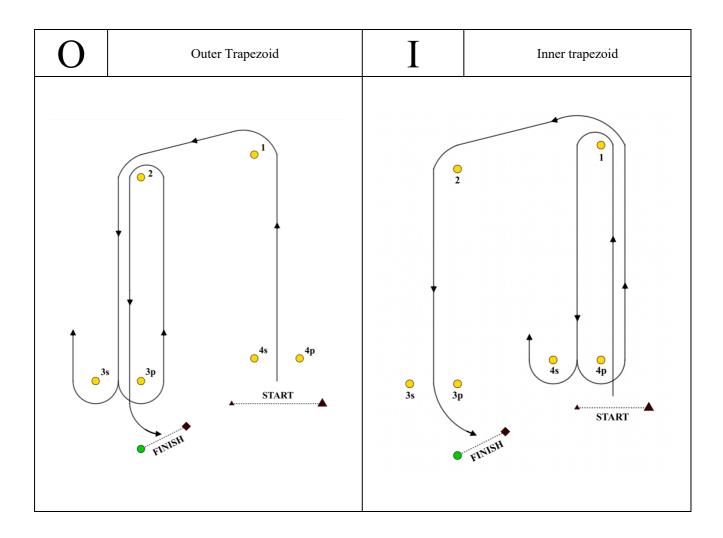

#### 8. COURSES

- 8.1 Appendix B shows the courses, including the course signals.
- 8.2 If a gate is either set or replaced by a single mark, it shall be left to port.

### **APPENDUM B: COURSES**