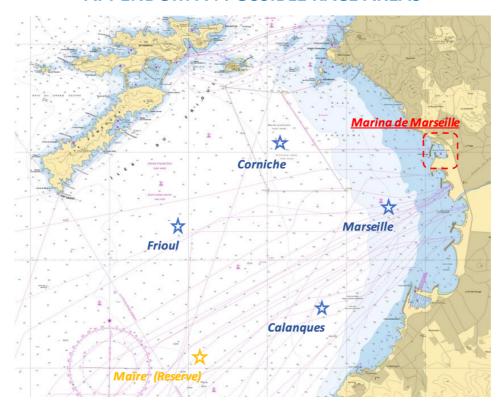

#### 7. RACING AREA

- 7.1 The regatta will be held in Marseille South Bay.
- 7.2 Appendix A shows the Racing areas.

### **APPENDUM A: POSSIBLE RACE AREAS**