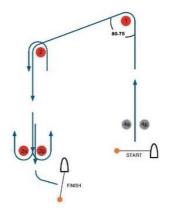

## **ADDENDUM B: COURSE DIAGRAMS**

## Course racing - W/L course

| Signal | Mark rounding order       |
|--------|---------------------------|
| LG2    | Start-1-4P/4S-1-4S-Finish |

| Signal | Mark rounding order       |
|--------|---------------------------|
| LR2    | Start-1-4P/4S-1-4P-Finish |

### **Downwind Slalom**