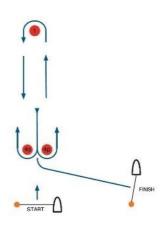

ABILITY**

15.1 Competitors participate in the regatta entirely at their own risk. See RRS 4, Decision to Race. The Organizing Authority will not accept any liability for material damage or personal injury or death sustained in conjunction with or prior to, during, or after the regatta.

## **APPENDIX A: RACING AREAS**



## **ADDENDUM B: COURSE DIAGRAMS**

## Course racing - Trapezoid course



| Signal | Mark rounding order         |
|--------|-----------------------------|
| 12     | Start-1-4P/4S-1-2-3P-Finish |



| Signal | Mark rounding order         |
|--------|-----------------------------|
| 02     | Start-1-2-3P/3S-2-3P-Finish |

## Course racing - W/L course



| Signal | Mark rounding order       |
|--------|---------------------------|
| LG2    | Start-1-4P/4S-1-4S-Finish |



| Signal | Mark rounding order       |
|--------|---------------------------|
| LR2    | Start-1-4P/4S-1-4P-Finish |

### **Downwind Slalom**