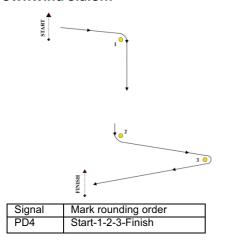

## Course racing - Trapezoid course

| Signal | Mark rounding order         |
|--------|-----------------------------|
| 12     | Start-1-4P/4S-1-2-3P-Finish |

| Signal | Mark rounding order         |
|--------|-----------------------------|
| 02     | Start-1-2-3P/3S-2-3P-Finish |