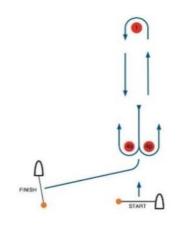

ow flag with Orga  |
| Media                                      | Orange flag with Media |

### **15. DISCLAIMER OF LIABILITY**

15.1 Competitors participate in the regatta entirely at their own risk. See RRS 4, Decision to Race. The Organizing Authority will not accept any liability for material damage or personal injury or death sustained in conjunction with or prior to, during, or after the regatta.

## **APPENDIX A: RACING AREAS**



## **ADDENDUM B: COURSE DIAGRAMS**

## Course racing - Trapezoid course



| Signal | Mark rounding order         |
|--------|-----------------------------|
| 12     | Start-1-4P/4S-1-2-3P-Finish |



| Signal | Mark rounding order         |
|--------|-----------------------------|
| 02     | Start-1-2-3P/3S-2-3P-Finish |

## Course racing - W/L course



| Signal | Mark rounding order       |
|--------|---------------------------|
| LG2    | Start-1-4P/4S-1-4S-Finish |



| Signal | Mark rounding order       |
|--------|---------------------------|
| LR2    | Start-1-4P/4S-1-4P-Finish |

### **Downwind Slalom**