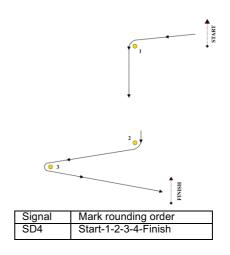

## Course racing - W/L course

| Signal | Mark rounding order       |
|--------|---------------------------|
| LG2    | Start-1-4P/4S-1-4S-Finish |

| Signal | Mark rounding order       |
|--------|---------------------------|
| LR2    | Start-1-4P/4S-1-4P-Finish |