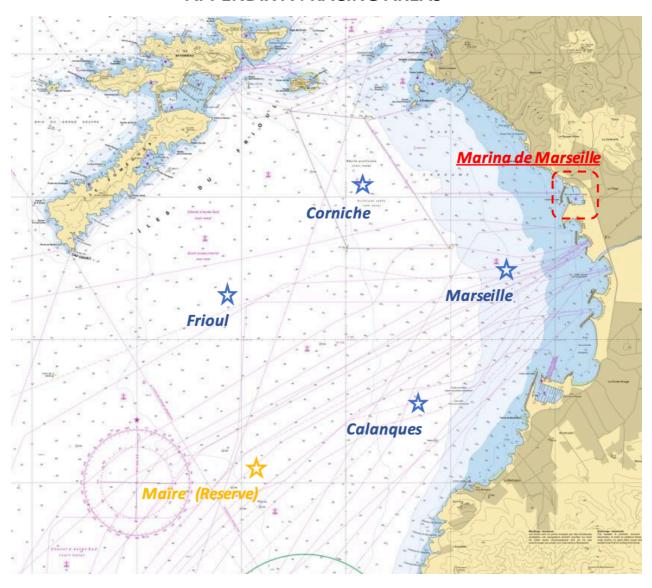

#### 7. RACING AREA

- 10.1 The regatta will be held in Marseille South Bay.
- 10.2 Addendum A shows the Racing areas.

## **APPENDIX A: RACING AREAS**