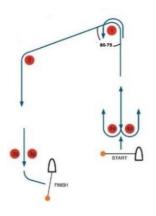

## **ADDENDUM B: COURSE DIAGRAMS**

## Course racing - Trapezoid course

| Signal | Mark rounding order         |
|--------|-----------------------------|
| 12     | Start-1-4P/4S-1-2-3P-Finish |

| Signal | Mark rounding order         |
|--------|-----------------------------|
| 02     | Start-1-2-3P/3S-2-3P-Finish |